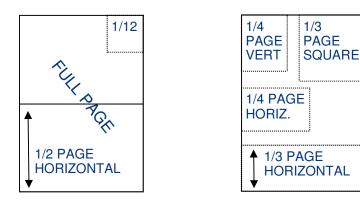

### **DISPLAY AD SIZES**

| FUL                | L PAGE       | WIDTH        | HEIGHT  |
|--------------------|--------------|--------------|---------|
|                    | No-bleed     | 7-1/2"       | 10"     |
|                    | Bleed        | 8-3/4"       | 11-1/4" |
|                    | With impor   | rtant infori | mation  |
| centered on 8"x10" |              |              |         |
| 1/2                | PAGE         |              |         |
|                    | Horizontal   | 7-1/4"       | 4-1/2"  |
| 1/3                | PAGE         |              |         |
|                    | Horizontal   | 7-1/4"       | 2-1/4"  |
|                    | Square       | 4-3/4"       | 4-3/4"  |
| 1/4                | PAGE Vertica | ıl 2-1/4"    | 4-3/4"  |
|                    | Horizontal   | 4-3/4"       | 2-1/4"  |
| 1/12               | PAGE Square  | e 2-1/2"     | 2-1/2"  |
|                    |              |              |         |