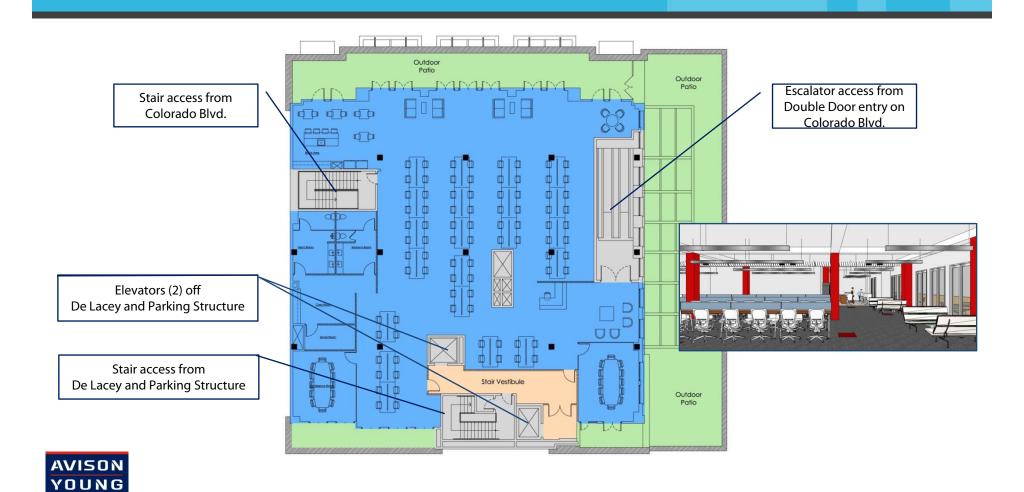

## **FLOOR PLAN (SPEC)**

7,200 square feet of open airy office space that unwraps onto a 3,300 square feet rooftop terrace with panoramic views of the San Gabriel mountains and the surrounding dynamic cityscape.

## **ACCESSIBILITY**