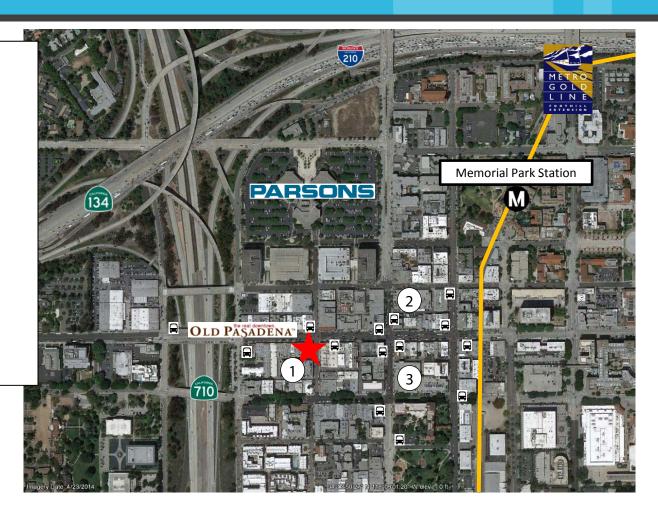

### **Parking Structures**

- 1. De Lacey (516 spaces)
- 2. One Colorado (800 spaces)
- 3. Schoolhouse Block (901 spaces)

Metro Gold Like Station M

Metro Bus Stops 💂

Walk Score 96

Bike Score 94