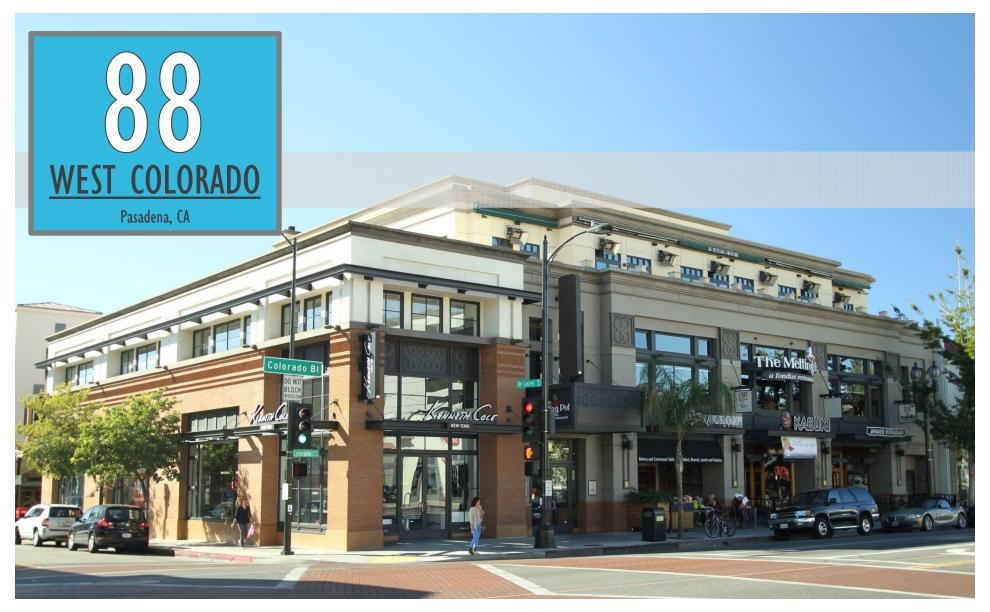

CREATIVE+ OFFICE FOR LEASE at 88 W Colorado Boulevard

7,200 SF \$2.95/SF MG

## **BACKGROUND**

At the most dynamic corner in the heart of Old Pasadena, this creative office has excellent access to the top retailers, shops, theaters and hip eateries in Southern California. Come add your company's name to the roster of Pasadena's burgeoning tech, creative and design oriented firms. Located just off the 134 and 210 Fwys, public transportation is easily accessible with the Metro Gold Line and the Transit System. Parking is plentiful in the surrounding city parking structures.