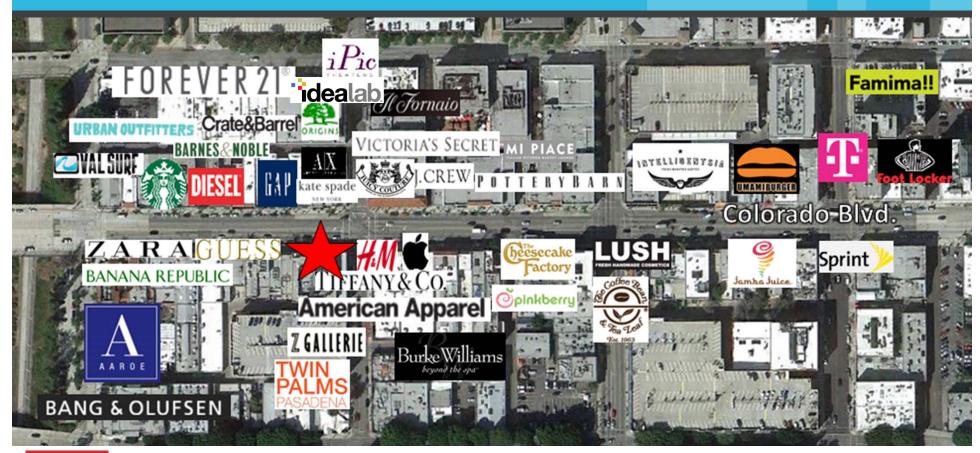

ome add your company's name to the roster of Pasadena's burgeoning tech, creative and design oriented firms. Located just off the 134 and 210 Fwys, public transportation is easily accessible with the Metro Gold Line and the Transit System. Parking is plentiful in the surrounding city parking structures.







## **FLOOR PLAN (SPEC)**

7,200 square feet of open airy office space that unwraps onto a 3,300 square feet rooftop terrace with panoramic views of the San Gabriel mountains and the surrounding dynamic cityscape.



## **ACCESSIBILITY**

# WEST COLORADO

### **Parking Structures**

- 1. De Lacey (516 spaces)
- 2. One Colorado (800 spaces)
- 3. Schoolhouse Block (901 spaces)

Metro Gold Like Station M



Metro Bus Stops 💂



Walk Score 96



Bike Score 94







## **AMENITIES**

# 





## **CONTACT**

## WEST COLORADO



#### **ANDREW BERK**

Vice President (323) 603-5075 andrew.berk@avisonyoung.com BRE #01369568

#### **ROBERT IP**

Associate (323) 603-5099 robert.ip@avisonyoung.com BRE #01876261